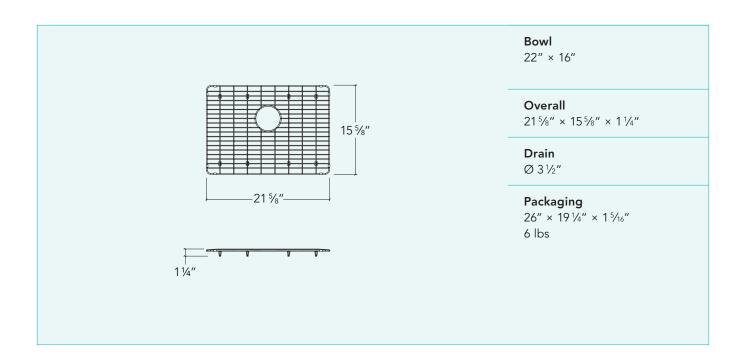

## Grid

For stainless steel kitchen sink

..........

## Features and benefits

- 304 electro polished stainless steel
- Silicone legs and bumpers prevent the grid from sliding around and scratching the sink
- Prevents dishes and silverware from striking the bottom of the sink
- $\bullet \hspace{0.4cm}$  Lets water drain away from items placed in the sink
- Provides a flat, stable surface to place things on